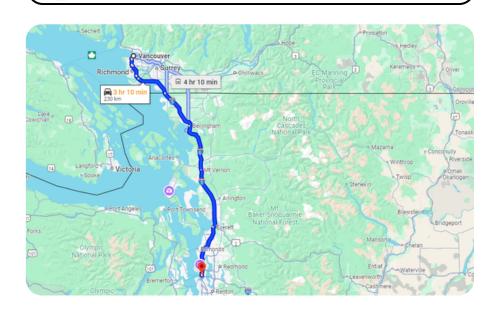

#### CNE:

Onboarding education

Faxes are via RightFax

Paper reduction annually

=carbon emission of a round trip driving from

Vancouver to Seattle