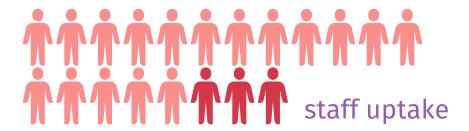

### Methods

- 5 Group updates
- 6 Onsite visit
- Group activation: **15**
- Helped to sign up: 10
- Drafted 2 intructions

### Aim

By December 9th, 2024:

- 95% of ACU nurses are aware of efax service
- 75% of faxing is via efax
- Reduce paper use for faxes by 80%